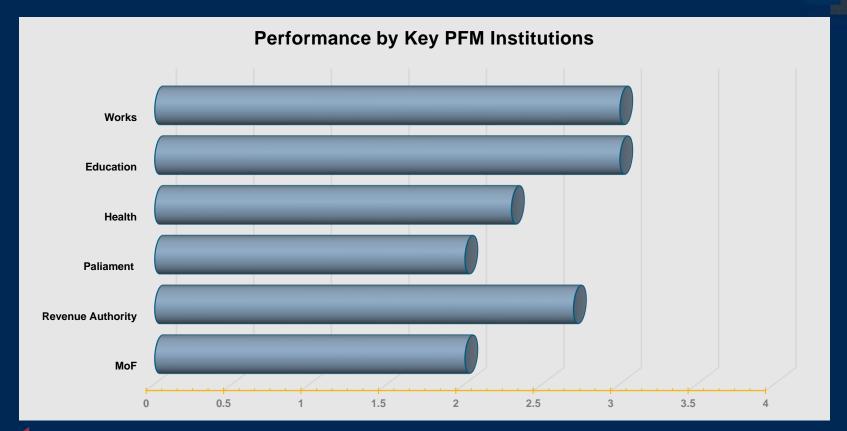

## Key Messages From Transversal Risk Report of 2021

#### Key Messages From Transversal Risk Report of 2021