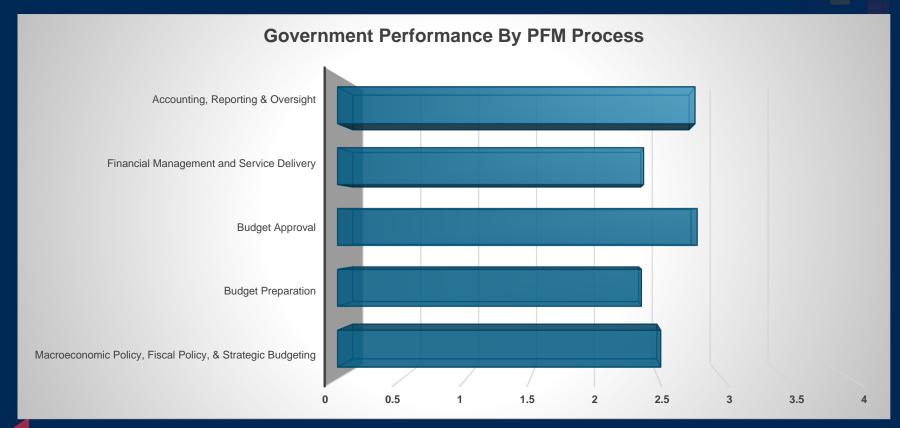

## Key Messages From Transversal Risk Report of 2021

#### Key Messages From Transversal Risk Report of 2021

#### Key Messages From Transversal Risk Report of 2021 Root Causes

| PFM Process                                                | Institution                          |                                |                           |
|------------------------------------------------------------|--------------------------------------|--------------------------------|---------------------------|
|                                                            | Revenue                              | Ministry of Finance            | Parliament                |
| Macroeconomic Policy, Fiscal Policy, & Strategic Budgeting | Information systems + Communications | Governance and Oversight       | Not applicable*           |
| Budget Preparation                                         | Governance & Oversight               | Governance + Policy            | Not applicable            |
| Budget Approval                                            | Governance + Policy                  | Other + Communication + Policy | Organisation + Governance |
| Financial Management and Service Delivery                  | Governance + Policy                  | Governance + Communications    | Not applicable            |
| Accounting, Reporting & Oversight                          | Information Systems +<br>Policy      | Policy & Legal Framework       | Governance + Policy       |