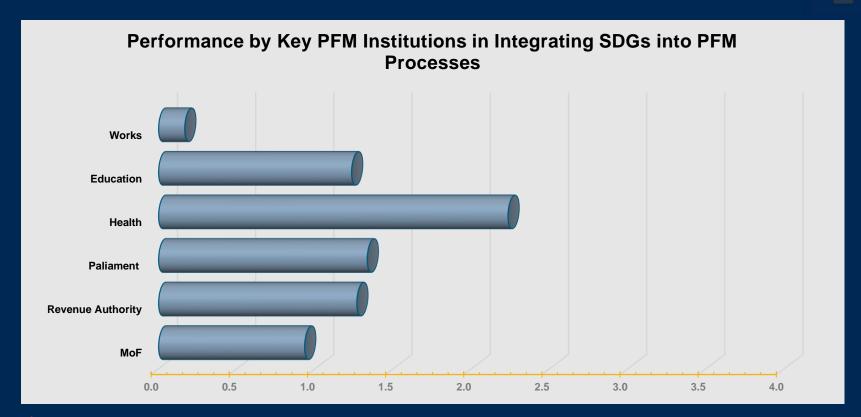

## Key Messages From Transversal Risk Report of 2021

#### Key Messages From Transversal Risk Report of 2021

#### Key Messages From Transversal Risk Report of 2021 Root Causes

| PFM Process                                                | Institution                          |                                |                           |
|------------------------------------------------------------|--------------------------------------|--------------------------------|---------------------------|
|                                                            | Revenue                              | Ministry of Finance            | Parliament                |
| Macroeconomic Policy, Fiscal Policy, & Strategic Budgeting | Information systems + Communications | Governance and Oversight       | Not applicable*           |
| Budget Preparation                                         | Governance & Oversight               | Governance + Policy            | Not applicable            |
| Budget Approval                                            | Governance + Policy                  | Other + Communication + Policy | Organisation + Governance |
| Financial Management and Service Delivery                  | Governance + Policy                  | Governance + Communications    | Not applicable            |
| Accounting, Reporting & Oversight                          | Information Systems +<br>Policy      | Policy & Legal Framework       | Governance + Policy       |